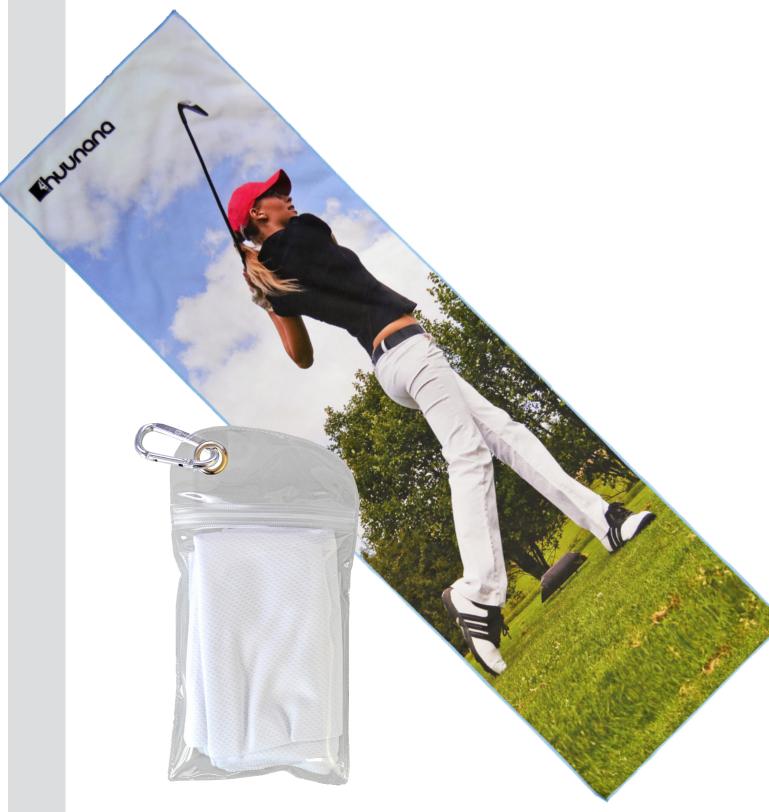

## **Cool Towel**

Specifications:

MATERIAL: 100% Polyester

SIZE: 100cm L x 30cm W

DECORATION TYPES: Sublimation

DECORATION AREAS: Sublimation

100cm L x 30cm W

(All over sublimation print)

DESCRIPTION: • 100% Polyester

• Instant reusable cooling towel

• Quick drying

• Fine stitch overlocking around edges of towel

• Each towel folded in a PVC pouch with metal eyelet for carabiner attachment

Carabiner included